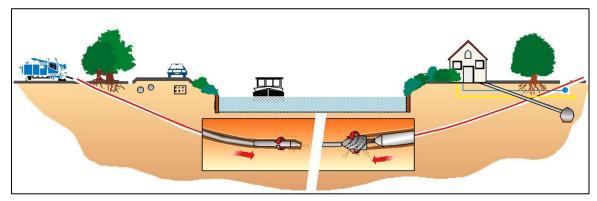

#### 3. Assessment of the environmental impact of those proposed works through Lot 47

2.1

As previously outlined and as indicated on the concept Engineering Plans (D14656777), the Storm Water Cycle Management Report (D14656776) and Schedule1 Draft Conditions of consent, the interallotment drainage shall be constructed using horizontal directional drilling methodology. It is noted that Horizontal Directional Drilling method is a guided trenchless method of installing underground pipelines along a predetermined path, thereby avoiding surface excavation. Refer figure 2.

It is noted that some of the main applications used for this methodology of installing underground pipes include crossing waterways, shore approaches, roadways, environmentally sensitive areas, congested areas etc.

Overall, some of the related benefits and suitability for the use of this construction methodology in the proposed interallotment drainage works include but are not limited to:

- Minimal impact and/or disturbance to existing land surface and existing vegetation, on Lot 47 DP25382 No 38 Lucinda Avenue Wamberal that is, no need for and trench excavation;
- Provides maximum directional capabilities, drills exactly through width and length of required pipeline specification within the dedicated easement area;
- Suitable for diverse soil type conditions and surfaces (e.g. river crossings, roads, landscapes etc.);
- Enables deeper pipe location installations if so required;
- Quicker to implement than traditional drilling techniques, less disturbance time for affected properties whilst works are carried out;
- Labour force and machinery equipment used are significantly reduced in timelines and sources; and
- Causes minimal hazardous impact on the environment.

As such, on this occasion the proposed Horizontal Directional Drilling methodology is considered appropriate and is not expected to result in adverse and /or have unreasonable impacts on the adjoining property.

Figure 2: Concept image of Horizontal Directional Drilling (HDD) methodology