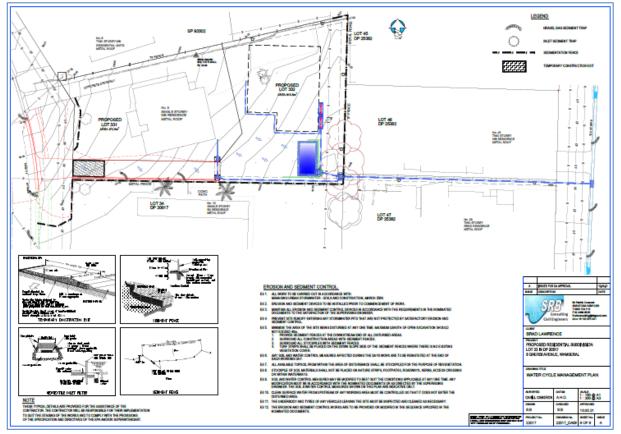

#### 2. The extent of works proposed to and within that easement

2.1

Overall, the proposed subdivision is to provide onsite stormwater detention and nutrient control measures. The stormwater from the site will be conveyed via an inter-allotment drainage system constructed within an <u>easement to drain water 1m wide</u> located within Lot 47 DP25382 No 38 Lucinda Avenue Wamberal and connecting to the existing piped system within Lucinda Avenue as indicated on the concept Engineering Plans (D14656777) and Storm Water Cycle Management Report and Plans (D14656776). The interallotment drainage will be constructed underground via a 150mm diameter pipe from the rear of the site through to Lucinda Avenue using horizontal directional boring method. Refer to figures 1 and 2.

It is noted that for clarity of the abovementioned matter and as part of the assessment process, a review of the Draft Conditions of Consent (Attachment 1 – D14922160) indicates that Condition 2.3 (d) pertaining to internal site works is to reflect the specific type of bore drilling methodology and be amended as follows:

"Construction of interallotment stormwater drainage where stormwater from individual allotments cannot be discharged directly into the proposed street drainage system or existing street drainage system. The interallotment drainage shall be constructed using horizontal directional drilling methodology. The final engineering plans shall be endorsed by the owner of Lot 47 DP25382 No. 38 Lucinda Avenue prior to the commencement of any works within the easement to drain water 1m wide created over Lot 47 DP25382".

Figure 1: Concept Engineering Water Cycle Management Plan